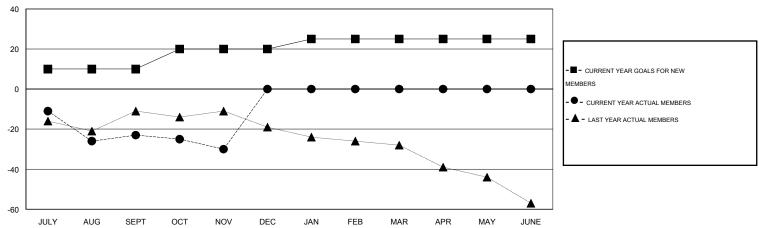

#### GOALS AND ACTUAL MEMBERS CUMULATIVE

| DROPPED CLUBS: 1  DROPPED MEMBERS |              | 17 CLUBS OF 37 ADDED 1 OR MORE NEW MEMBERS | GENDER DISTRIBU<br>MALE<br>FEMALE     | TION<br>836 (76.21%)<br>261 (23.79%) |           |
|-----------------------------------|--------------|--------------------------------------------|---------------------------------------|--------------------------------------|-----------|
| DECEASED CLUB CANCELLED OTHER     | 7<br>0<br>54 | CLICK HERE FOR HEALTH ASSESSMENT DATA      | FAMILY UNIT MEMBERS HEAD OF HOUSEHOLD |                                      | 149<br>74 |
| TOTAL                             | 61           |                                            | NON-HEAD OF HOUSEHOL                  | 75                                   |           |